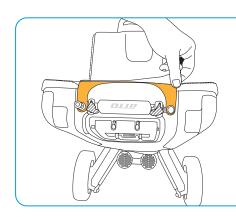

# How to Use BELT & SUPPORT STRAP

## 01

Insert the strap's loop under the lift handle and screw the knobs back