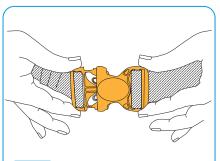

ES



#### **SEATING & SUPPORT**



ATTO /ATTO SPORT Armrests



Seat cushion



Seat cushion leather



Luxury Swivel Seat Leather



Belt & Support Strap



Luxury Orthopedic Backrest

#### STORAGE



Essentials Pouch



Front & rear basket



Carryall & Cushion



Carryall & Cushion leather



Pet Carrier & Cushion Black



Flight Kit



Oxygen Tank Holder and Case

### **TECHNICAL**



Cane / Crutches Holders



Mobile Phone Holder



Rear Light Lifting Handle



ATTO Left Hand Throttle Kit



Standard Flight Battery



Launch – H2 2023 Long distance battery – not flight

approved



Cable kit

# How to Use BELT & SUPPORT STRAP



## 01

Insert the strap's loop under the lift handle and screw the knobs back



## 02

Pass the straps through the gap in the seat to the back of the ATTO



# 04

Tighten the support strap around you



# 03

Connect the straps together by passing a strap through a loop



# 05

While folding the scooter, separate the cushion from the supporting strap, and fasten it to the back of the scooter with the help of the outer strap