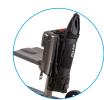

# How to Use BELT & SUPPORT STRAP

## 01

Insert the strap's loop under the lift handle and screw the knobs back

## 02

Pass the straps through the gap in the seat to the back of the ATTO

# 04

Tighten the support strap around you

# 03

Connect the straps together by passing a strap through a loop

# 05

While folding the scooter, separate the cushion from the supporting strap, and fasten it to the back of the scooter with the help of the outer strap