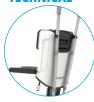

# How to Use BELT & SUPPORT STRAP

## 01

Insert the strap's loop under the lift handle and screw the knobs back

## 02

Pass the straps through the gap in the seat to the back of the ATTO

# 04

Tighten the support strap around you

# 03

Connect the straps together by passing a strap through a loop

# 05

While folding the scooter, separate the cushion from the supporting strap, and fasten it to the back of the scooter with the help of the outer strap