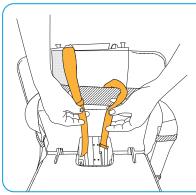

## 01

Insert the strap's loop under the lift handle and screw the knobs back

## 02

Pass the straps through the gap in the seat to the back of the ATTO