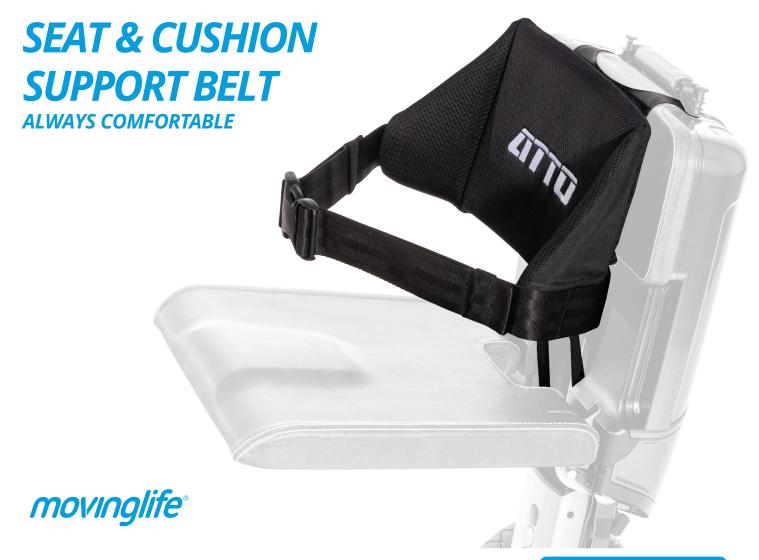

# How to Use BELT & SUPPORT STRAP

## 01

Insert the strap's loop under the lift handle and screw the knobs back

## 02

Pass the straps through the gap in the seat to the back of the ATTO

# 04

Tighten the support strap around you

# 03

Connect the straps together by passing a strap through a loop