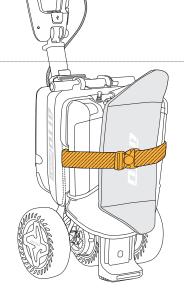

# 05

While folding the scooter, separate the cushion from the supporting strap, and fasten it to the back of the scooter with the help of the outer strap