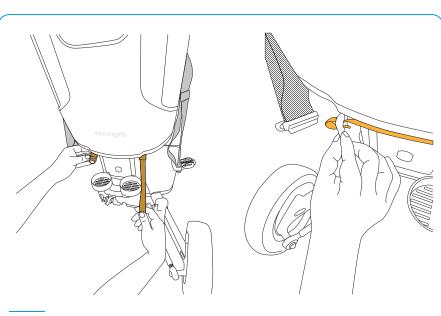

## 01

Insert the strap's loop under the lift handle and screw the knobs back

# 04

Tighten the support strap around you