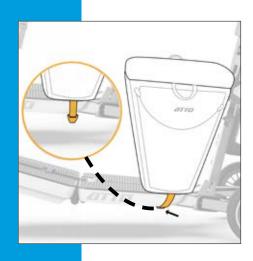

## 02

Simply pull hook on elastic strap to fold under and connect to ATTO chassis

\* NOTE! Take off before folding ATTO