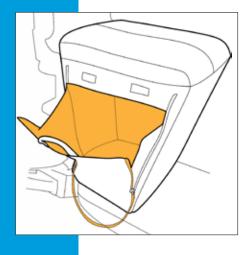

### 03

One-hand "pull to open" secure funnel access, so nothing falls out. Quick "no zip" flap, to ensure everything stays inside when closing.