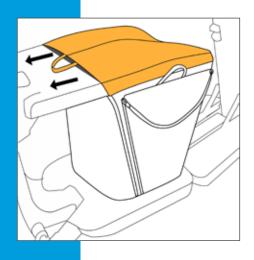

### HOW TO USE ZET TEE CARRYALL & CUSHION

Slip the cushion over the seat (use handles to pull if needed)