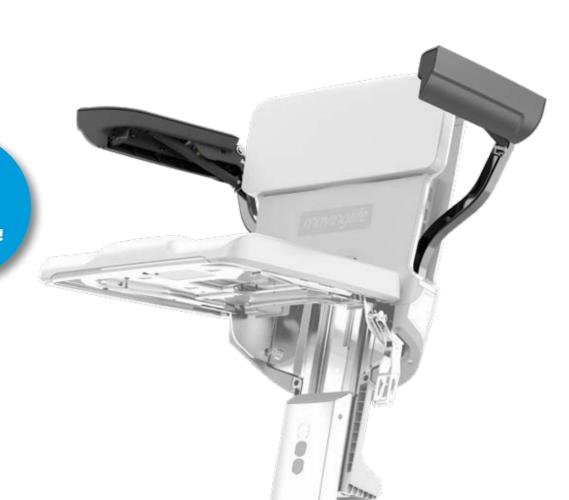

## **ZIT TILL SECRET ARMRESTS**

Right Armrest

01

04

Left Armrest

AXIS Pin

A Installing The Armrests

03

06

**B**Lifting The
Armrests

01

02

02

05

**C** Unfolding The Armrests

01

02

03

**D**Folding The
Armrests

01

02

03