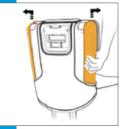

## **ZIT TILL SECRET ARMRESTS**

Right Armrest

01

04

Left Armrest

AXIS Pin

A Installing The Armrests

03