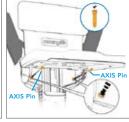

## **ZIT TILL SECRET ARMRESTS**

Right Armrest

01

04

Left Armrest

AXIS Pin

A Installing The Armrests

03