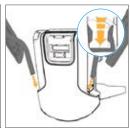

## **ZIT TILL SECRET ARMRESTS**

Right Armrest

01

04

Left Armrest

AXIS Pin

A Installing The Armrests

03